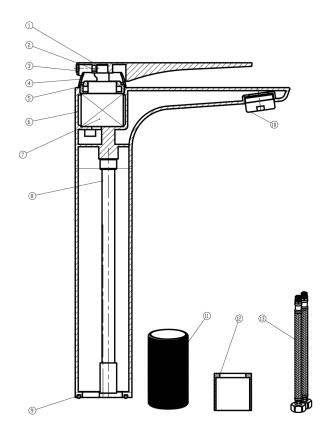

| DIAGRAM<br>NUMBER | DAX SKU         | TITLE<br>DESCRIPTION     |
|-------------------|-----------------|--------------------------|
| 1                 | Z06120301057-CW | Handle                   |
| 2                 | T99600543017    | Screw                    |
| 3                 | T53300543017    | Сар                      |
| 4                 | T00101801017    | Cover                    |
| 5                 | T00000301007    | Lock Nut                 |
| 6                 | J00167001057-CW | Body                     |
| 7                 | Z68010100007    | Cartridge                |
| 8                 | T01113301017    | Inlet Tub                |
| 9                 | T50011561007    | O-Ring                   |
| 10                | T537O3343OO7    | Aerator                  |
| 11                | J00812806007    | Threaded Sleeve          |
| 12                | T04202401007    | Fitting Set              |
| 13                | Z30630000007    | Water Inlet Braided Hose |